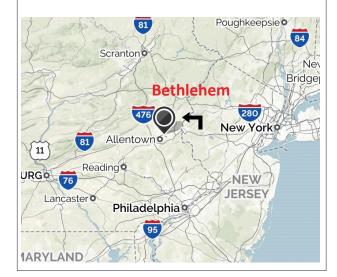

#### **Travel Information**

The two closest international airports to Bethlehem are Newark airport (EWR) and Philadelphia (PHL).

Both airports have connections into Allentown / Bethlehem / Easton (ABE).

You can also take a bus from the airport to Bethlehem, PA.

Hotel Bethlehem offers complimentary shuttle to/from ABE airport.

The hotel asks that you provide flight arrival information when you make your reservation.