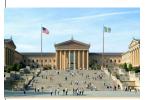

## Pre Conference Tour Sunday, October 9

Your Philadelphia tour will start at the Philadelphia Museum of Art to see the Rocky statue and

climb the Rocky steps for a great view of the skyline of the city. You will also walk the cobbled streets to tour the Liberty Bell and Independence Hall, once the State House for the colony of Pennsylvania where the Declaration of Independence and the U.S. Constitution were signed.